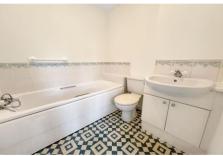

## Landing

Loft access.

**Bedroom 1** 12' 8" x 8' 6" (3.85m x 2.58m)

A large bright front aspect double bedroom - with ensuite.

En suite

Complete with panelled bath, w/c, basin and heated towel rail.

**Bedroom 2** 12' 8" x 9' 5" (3.85m x 2.86m) max

A rear aspect double bedroom - overlooking the garden. Built in cupboard. En suite

**En-suite** 

Shower cubicle, w/c and basin. Heated towel rail.