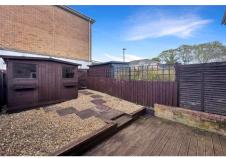

## **Outside**

There is a single allocated off street parking space in front of the property. The rear garden can be accessed via a short path around the side of the terrace. Secure gate. Patio and gravelled area for low maintenance. Timber shed/summer house.