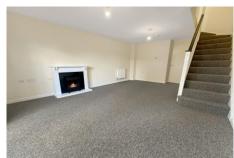

**Lounge/Diner** 17' 5" x 12' 8" (5.3m x 3.85m)

A large dual purpose main reception situated at the rear of the property, with French style doors out to the rear garden. Electric fire and surround focal point. Stairs to the first floor.