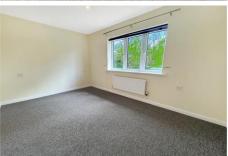

## Landing

Loft access.

**Bedroom 1** 12' 8" x 8' 6" (3.85m x 2.58m)

A large bright front aspect double bedroom - with ensuite.

En suite

Complete with panelled bath, w/c, basin and heated towel rail.

**Bedroom 2** 12' 8" x 9' 5" (3.85m x 2.86m) max