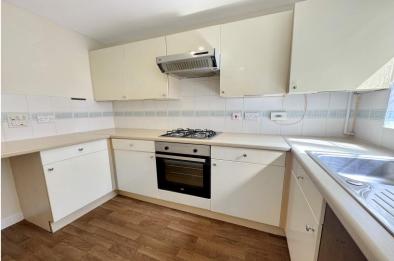

## Hall

Opens from the front door - Complete with large storage cupboard.

**Kitchen** 9' 10" x 6' 3" (3.0m x 1.9m)

Fitted with a series of floor and wall mounted storage units - integrated hob and cooker. Space and plumbing for additional white goods. Boiler.