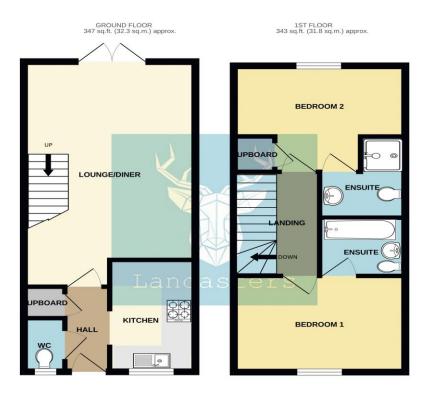

## Hall

Opens from the front door - Complete with large storage cupboard.

**Kitchen** 9' 10" x 6' 3" (3.0m x 1.9m)

Fitted with a series of floor and wall mounted storage units - integrated hob and cooker. Space and plumbing for additional white goods. Boiler.

**Lounge/Diner** 17' 5" x 12' 8" (5.3m x 3.85m)

A large dual purpose main reception situated at the rear of the property, with French style doors out to the rear garden. Electric fire and surround focal point. Stairs to the first floor.

## Landing

Loft access.

**Bedroom 1** 12' 8" x 8' 6" (3.85m x 2.58m)

A large bright front aspect double bedroom - with ensuite.

En suite

Complete with panelled bath, w/c, basin and heated towel rail.

**Bedroom 2** 12' 8" x 9' 5" (3.85m x 2.86m) max

A rear aspect double bedroom - overlooking the garden. Built in cupboard. En suite

**En-suite** 

Shower cubicle, w/c and basin. Heated towel rail.

## **Outside**

There is a single allocated off street parking space in front of the property. The rear garden can be accessed via a short path around the side of the terrace. Secure gate. Patio and gravelled area for low maintenance. Timber shed/summer house.