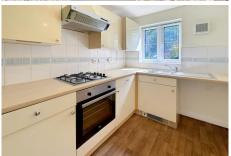

## Hall

Opens from the front door - Complete with large storage cupboard.

**Kitchen** 9' 10" x 6' 3" (3.0m x 1.9m)

Fitted with a series of floor and wall mounted storage units - integrated hob and cooker. Space and plumbing for additional white goods. Boiler.