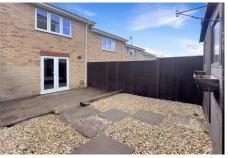

## **Outside**

There is a single allocated off street parking space in front of the property. The rear garden can be accessed via a short path around the side of the terrace. Secure gate. Patio and gravelled area for low maintenance. Timber shed/summer house.